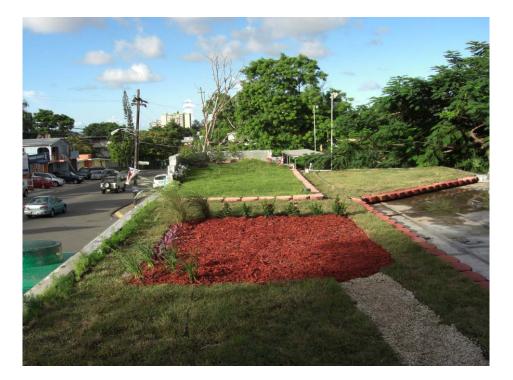

Typical installation of the Green Roof

DRAINAGE CELLS

SOIL MIXTURE

DRIP IRRIGATION

SODDING

**6 MONTHS LATER** 