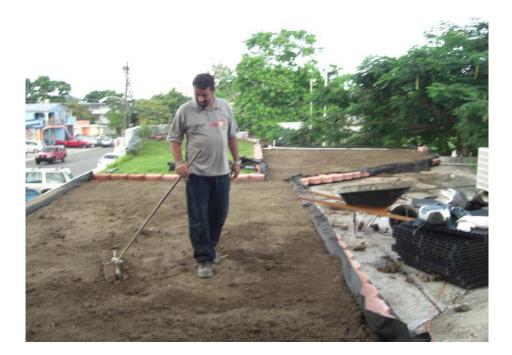

Typical installation of the Green Roof

DRAINAGE CELLS

SOIL MIXTURE

DRIP IRRIGATION

SODDING

**6 MONTHS LATER** 