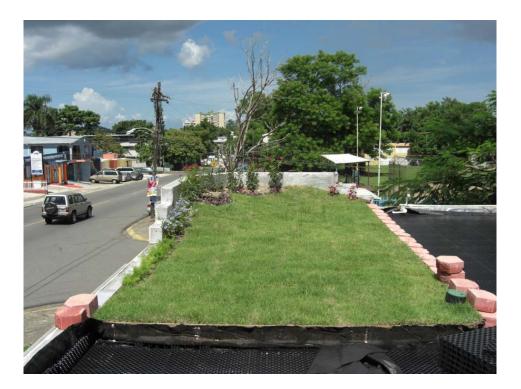

Typical installation of the Green Roof

DRAINAGE CELLS

SOIL MIXTURE

DRIP IRRIGATION

SODDING

**6 MONTHS LATER** 