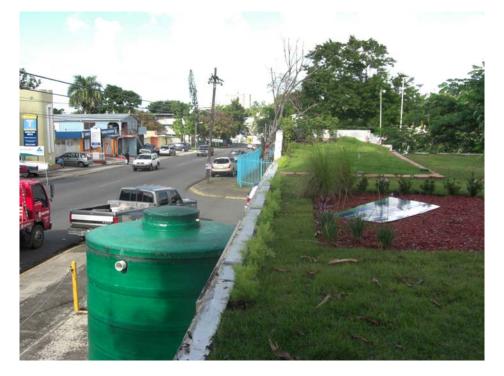

Typical installation of the Green Roof

DRAINAGE CELLS

SOIL MIXTURE

DRIP IRRIGATION

SODDING

**6 MONTHS LATER** 