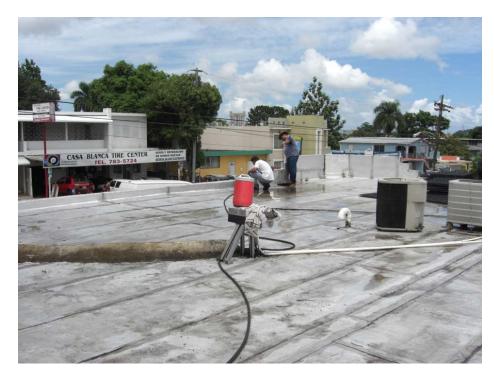

## SPECCO TREATMENT GREEN ROOF INSTALLATION

Specco and Atlantis Green Roof systems offers a complete and proven solution for a range of applications and installations. The main advantage of this system is the advance geocomposite drainage that allows a high compressive strength up to 101t/m2 ensuring a high quality products that will not collapse or distort if used correctly.

In terms of short and long terms benefits, a success system consist of a light weight, durable and economical, and quick installation product. Our system have them all and is perfect for the the tropical weather condition of the Island.