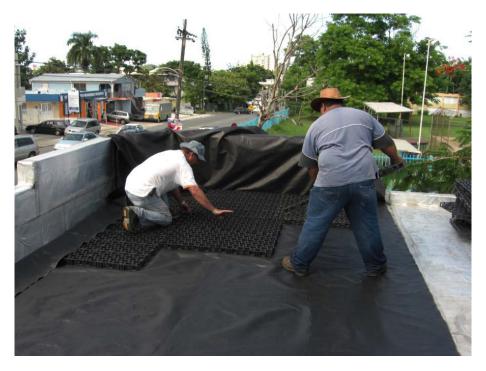

Typical installation of the Green Roof

DRAINAGE CELLS

SOIL MIXTURE

DRIP IRRIGATION

SODDING

**6 MONTHS LATER** 