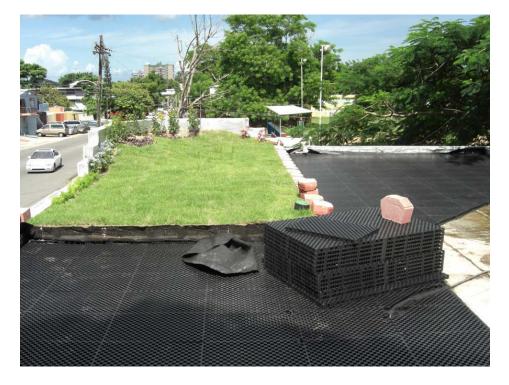

Typical installation of the Green Roof

DRAINAGE CELLS

SOIL MIXTURE

DRIP IRRIGATION

SODDING

**6 MONTHS LATER** 