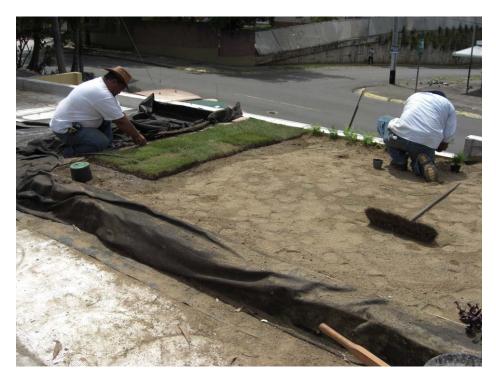

Typical installation of the Green Roof

DRAINAGE CELLS

SOIL MIXTURE

DRIP IRRIGATION

SODDING

**6 MONTHS LATER** 