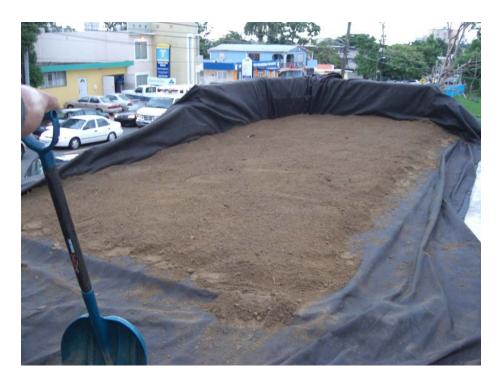

Typical installation of the Green Roof

DRAINAGE CELLS

SOIL MIXTURE

DRIP IRRIGATION

SODDING

**6 MONTHS LATER** 