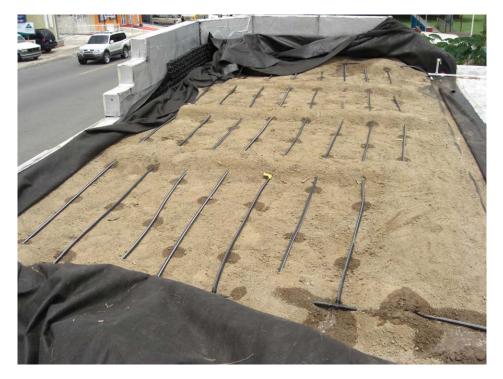

Typical installation of the Green Roof

DRAINAGE CELLS

SOIL MIXTURE

DRIP IRRIGATION

SODDING

**6 MONTHS LATER** 